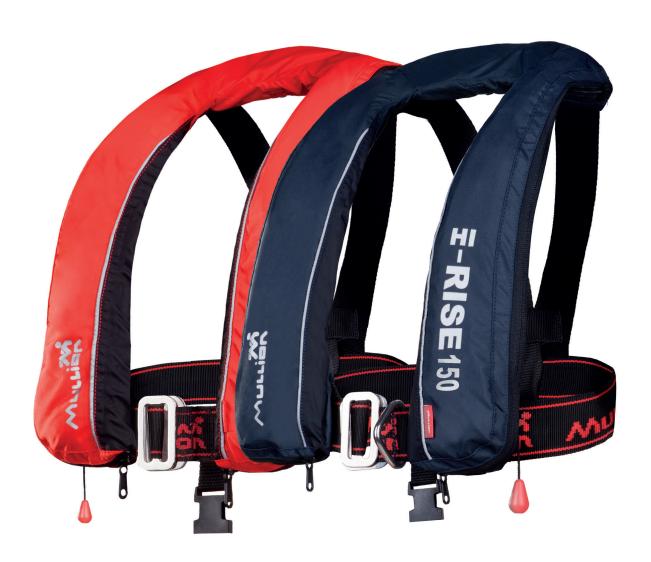

# Hi-Rise 150 regular

#### SUPERIOR BENEFITS

- Designed to combine optimum safety and comfort
- Ideal for offshore use with foul weather clothing
- The shape of the bladder is tailored to the contours of the wearer to create a snug secure fit whilst giving supreme in-water performance
- Stylized horseshoe design with offset shoulder straps to alleviate weight and pressure stress on neck and shoulders
- The bladder has a unique hinged head pillow for optimal comfort and head support in water

#### KEY FEATURES

- Durable waterproof fabric
- Double shoulder straps for comfort and reduction of weight to the back neck.
- Zip fastening cover
- Stainless steel interlocking belt buckles
- Adjustable waist belt
- Detachable crutch strap
- Reflective silver piping on front

#### INFLATABLE BLADDER

- Single chamber
- Oral inflation tube
- SOLAS approved retro-reflective tape on bladder
- Red recovery grab strap on bladder marked "LIFT"
- 38g CO, gas cylinder
- Inflation system
- Whistle

### COLOUR

- 412 Red/Black
- 353 Blue/Black